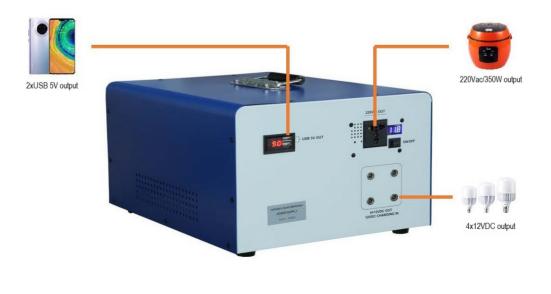

#### Multi-voltage mode output

- USB 5V output: Charging for mobile phone
- 12VDC output: Power supply for 12V led bulbs and other 12V small power DC equipment (total power not more than 60W)
- 220Vac output: For 220v AC power equipment. The total power shall not be greater than 350W (Model SZG808-50)/250W (Model SZG808-30), with an instantaneous power of less than 500W (Model SZG808-50) / 350W (Model SZG808-30)