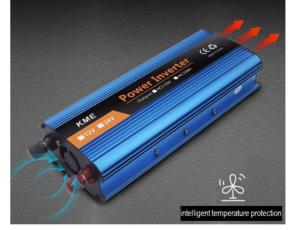

#### Intelligent power inverter

intelligent power inverter real digital display intelligent protection Cur II Provident INTELLIGENT SECURITY PROTECTION Power Inverter (CC Output: AC110V AC220V ■12V ■24V short-circuit ( high-temp voltage anti access Ů protection protection protection protection (1) impact overlaod low voltage over current protection protection protection

INTELLIGENT PROTECTION RAPID HEAT DISSIPATION

intelligent heat dissipation fan-automatically open when the temperature of inverter body reaches  $40^{\circ}$ C conconvection duct design to strengthen the airflow through

strong power, high efficiency, long lifespan, safety and reliability

Intelligence and high efficiency light up the furture