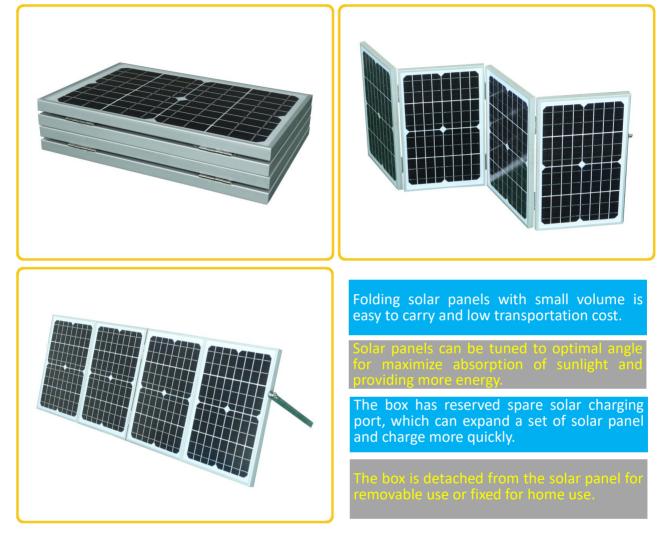

#### Folding solar panel

– www.sztrismart.com —

| Main parameters                                                                                                                | Size of solar panels                                                                                        | Effective power of solar panel                                                                                                                                                                                                             | Carrying and transportation                                                                                                           |
|--------------------------------------------------------------------------------------------------------------------------------|-------------------------------------------------------------------------------------------------------------|--------------------------------------------------------------------------------------------------------------------------------------------------------------------------------------------------------------------------------------------|---------------------------------------------------------------------------------------------------------------------------------------|
| Power of solar panel: 18V40W<br>Capacity of battery: 12V40Ah<br>Size of case: 380*445*190mm                                    | Two solar panels<br>Power of each panel: 20W<br>Size of each panel: 415*350*17                              | Optimum inclination angle of solar<br>panel: $\sim 30^{\circ}$<br>Inclination angle of upper solar<br>panel: $60^{\circ} \sim 70^{\circ}$<br>Inclination angle of upper solar<br>panel: $0^{\circ}$<br>Effective power of solar panel: 25W | Convenient to carry<br>Transportation costs are low                                                                                   |
| Power of solar panel: 18V50W<br>Capacity of battery: 12V20Ah<br>Size of case: 225*125*170mm<br>Size of solar panel: 670*530*25 | One solar panel<br>Power of each panel: 50W<br>Size of each panel: 670*530*25                               | Inclination angle of solar panel is<br>about 60° due to unadjustable<br>mounting bracket.<br>Effective power of solar panel: 40W                                                                                                           | Not convenient to carry<br>Transportation costs are high.<br>Solar panels are prone to<br>fragmentation in carrying and<br>transport. |
| Power of solar panel: 18V48W<br>Capacity of battery: 12V50Ah<br>Size of case: 400*318*235mm                                    | Four solar panels<br>Power of each panel: 12W<br>Size of each panel: 350*235*17<br>Folding size: 350*260*75 | Four solar panels can be extended<br>to flat plane<br>Bracket is adjustable.<br>Can fully adsorb solar energy<br>Effective power of solar panel: 48W                                                                                       | Convenient to carry<br>Transportation costs are low.<br>Solar panels are not easily<br>broken.                                        |