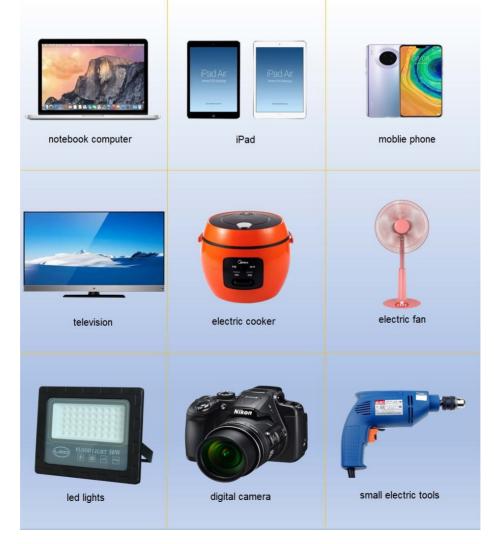

# Solar power generation emergency system

# Model: SZG808

# **Product pictures:**



## **Applications:**



emergency and lighting for disaster relief tent



emergency and lighting for temporary medical



emergency and lighting for small construction operation



emergency and lighting for outdoor vacation camping

Intelligence and high efficiency light up the furture





home solar photovoltaic power generation emergency system



solar PV power generation emergency system in remote and power shortage places

# Power supply equipment and electrical appliances (listed in part):





## **Description of product:**



#### Intelligent power inverter

intelligent power inverter real digital display intelligent protection Cur II Provident INTELLIGENT SECURITY PROTECTION Power Inverter (CC Output: AC110V AC220V ■12V ■24V short-circuit ( high-temp voltage anti access Ů protection protection protection protection (1) impact overlaod low voltage over current protection protection protection

INTELLIGENT PROTECTION RAPID HEAT DISSIPATION

intelligent heat dissipation fan-automatically open when the temperature of inverter body reaches  $40^{\circ}$ C conconvection duct design to strengthen the airflow through



strong power, high efficiency, long lifespan, safety and reliability



Intelligence and high efficiency light up the furture

#### Folding solar panel





– www.