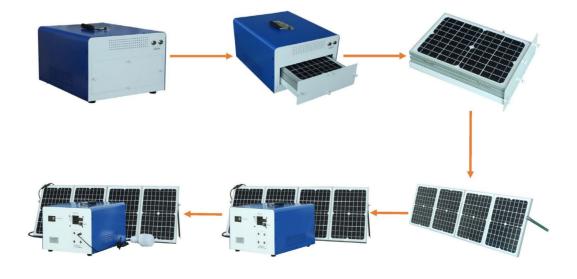

**Note:** The emergency power case has a solar charging port, which can be expanded to buy a solar panel module to make the solar energy can provide more energy.