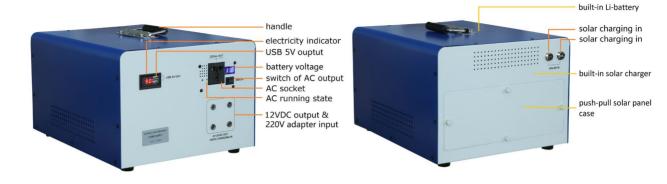

# **Product pictures:**

# Power supply equipment and electrical appliances (listed in part):

#### Multi-voltage mode output

- USB 5V output: Charging for mobile phone
- 12VDC output: Power supply for 12V led bulbs and other 12V small power DC equipment (total power not more than 60W)
- 220Vac output: For 220v AC power equipment. The total power shall not be greater than 350W (Model SZG808-50)/250W (Model SZG808-30), with an instantaneous power of less than 500W (Model SZG808-50) / 350W (Model SZG808-30)