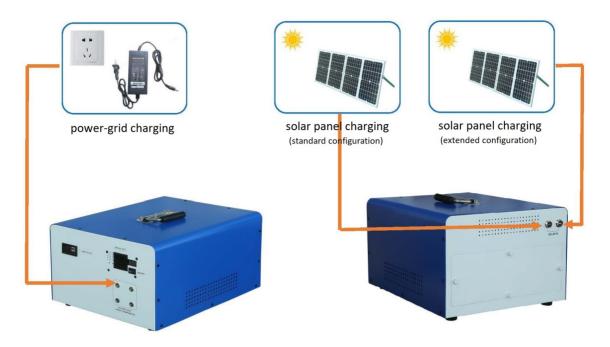

### Solar board charging and power-grid charging

**Note:** The emergency power case has a solar charging port, which can be expanded to buy a solar panel module to make the solar energy can provide more energy.